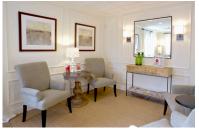

- Waiting room
- Reception office
- 2 conference rooms
- Open office or gym space
- 10 offices/treament rooms
- 5 Bathrooms
- Break room with kitchenette (refrigerator/dishwasher)
- 3 vestibule entries
- Plenty of parking
- Highly visible signage
- Fire/security alarm system
- C/A
- Thermostat controlled
- Voice/data drops throughout
- LED lighting
- Acoustic ceiling tiles
- Separate utilities