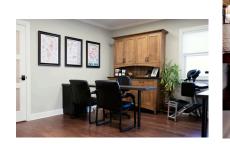

- Waiting room
- Reception office
- 2 conference rooms
- Open office or gym space
- 10 offices/treament rooms
- 5 Bathrooms
- Break room with kitchenette (refrigerator/dishwasher)
- 3 vestibule entries
- Plenty of parking
- Highly visible signage
- Fire/security alarm system
- C/A
- Thermostat controlled
- Voice/data drops throughout
- LED lighting
- Acoustic ceiling tiles
- Separate utilities