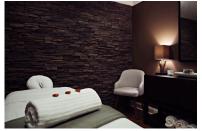

- Waiting room
- Reception office
- 2 conference rooms
- Open office or gym space
- 10 offices/treament rooms
- 5 Bathrooms
- Break room with kitchenette (refrigerator/dishwasher)
- 3 vestibule entries
- Plenty of parking
- Highly visible signage
- Fire/security alarm system
- C/A
- Thermostat controlled
- Voice/data drops throughout
- LED lighting
- Acoustic ceiling tiles
- Separate utilities