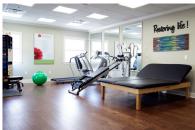

- Waiting room
- Reception office
- 2 conference rooms
- Open office or gym space
- 10 offices/treament rooms
- 5 Bathrooms
- Break room with kitchenette (refrigerator/dishwasher)
- 3 vestibule entries
- Plenty of parking
- Highly visible signage
- Fire/security alarm system
- C/A
- Thermostat controlled
- Voice/data drops throughout
- LED lighting
- Acoustic ceiling tiles
- Separate utilities