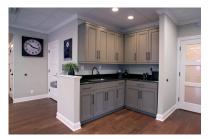

- Waiting room
- Reception office
- 2 conference rooms
- Open office or gym space
- 10 offices/treament rooms
- 5 Bathrooms
- Break room with kitchenette (refrigerator/dishwasher)
- 3 vestibule entries
- Plenty of parking
- Highly visible signage
- Fire/security alarm system
- C/A
- Thermostat controlled
- Voice/data drops throughout
- LED lighting
- Acoustic ceiling tiles
- Separate utilities